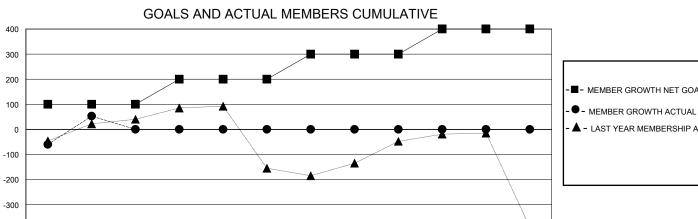

## District 306 C1

Results as of: 8/31/2024

| GMT: | LOCATION REP OF SRI LANKA | GMT CA |
|------|---------------------------|--------|

| Clubs                 |               |           | Members               |               |                       |                         |                                                    |
|-----------------------|---------------|-----------|-----------------------|---------------|-----------------------|-------------------------|----------------------------------------------------|
| RESULTS FOR 2024-2025 |               |           | RESULTS FOR 2024-2025 |               |                       |                         |                                                    |
| QUARTER               | NEW CLUB GOAL | NEW CLUBS | DROPPED CLUBS         | QUARTER MEMB  | ER GROWTH NET<br>GOAL | MEMBER GROWTH<br>ACTUAL | DROPPED<br>MEMBERS ACTUAL<br>(including transfers) |
| JULY/AUG/SEPT         | 3             | 0         | 0                     | JULY/AUG/SEPT | 100                   | 204                     | 120                                                |
| OCT/NOV/DEC           | 0             | 0         | 0                     | OCT/NOV/DEC   | 100                   | 0                       | 0                                                  |
| JAN/FEB/MAR           | 7             | 0         | 0                     | JAN/FEB/MAR   | 100                   | 0                       | 0                                                  |
| APR/MAY/JUNE          | 2             | 0         | 0                     | APR/MAY/JUNE  | 100                   | 0                       | 0                                                  |

## GOALS AND ACTUAL NEW CLUBS CUMULATIVE

JAN

DEC

| <b>-</b> | MEMBER GROWTH NET GOAL |
|----------|------------------------|
|          |                        |

- LAST YEAR MEMBERSHIP ACTUAL

| DROPPED CLUBS: 0 |     |
|------------------|-----|
| DROPPED MEMBERS  |     |
| DECEASED         | 2   |
| CLUB CANCELLED   | 0   |
| OTHER            | 116 |
| TOTAL            | 118 |