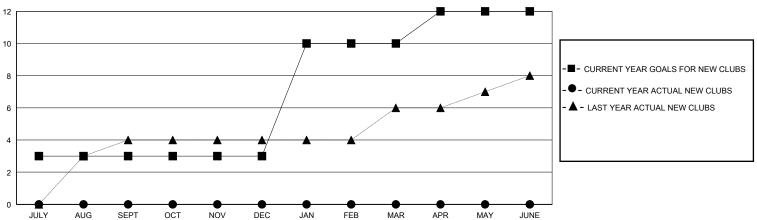

## GOALS AND ACTUAL NEW CLUBS CUMULATIVE

JAN

DEC

| <b>-</b> | MEMBER GROWTH NET GOAL |
|----------|------------------------|
|          |                        |

- LAST YEAR MEMBERSHIP ACTUAL

| DROPPED CLUBS: 0 |     |
|------------------|-----|
| DROPPED MEMBERS  |     |
| DECEASED         | 2   |
| CLUB CANCELLED   | 0   |
| OTHER            | 116 |
| TOTAL            | 118 |

AUG

SEPT

OCT

NOV

| 52 CLUBS OF 142 ADDED 1 OR MORE | GENDER DISTRIBUTION |            |  |
|---------------------------------|---------------------|------------|--|
| NEW MEMBERS                     | MALE                | 2,690 (76. |  |
|                                 | FEMALE              | 838 (23.7  |  |
|                                 |                     |            |  |

FFR

MAR

APR

MAY

2,690 (76.25%) MALE 838 (23.75%) **FEMALE** 

JUNE

**CLICK HERE FOR CUMULATIVE MEMBERSHIP DATA** 

TOTAL FAMILY UNIT MEMBERS

FAMILY MEMBERS PAYING HALF **DUES** 

JULY

1,097

647